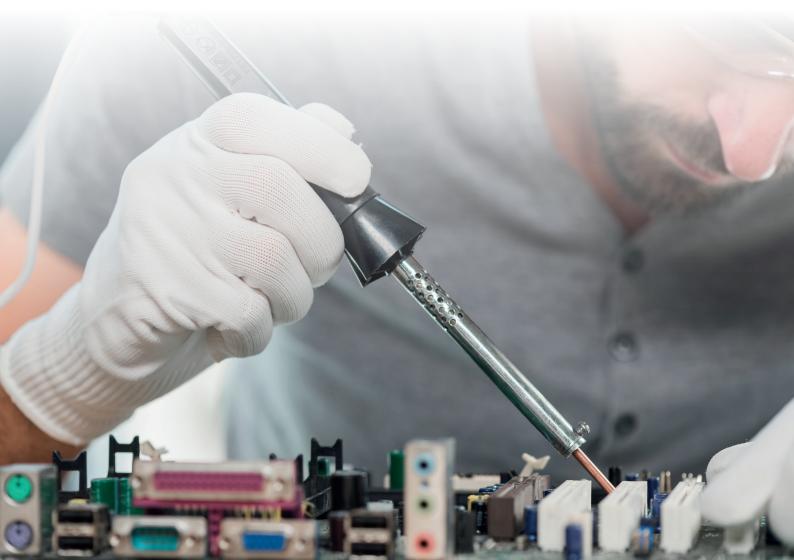

## What Facilities and Opportunities Do We Offer?

Our Vocational School has a food laboratory, chemistry laboratory, electrics laboratory, electronics laboratory, industrial moulding laboratory, foundry, biomedical laboratory and automotive laboratory. In these areas, students have the opportunity to reinforce their theoretical and practical knowledge gained in the lessons.